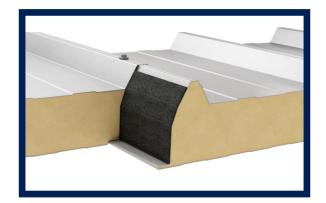

### **TYPE CH** Coldroom panel

#### **TYPE SU** Wall panel with hidden joint

**TYPE D** Roof panel