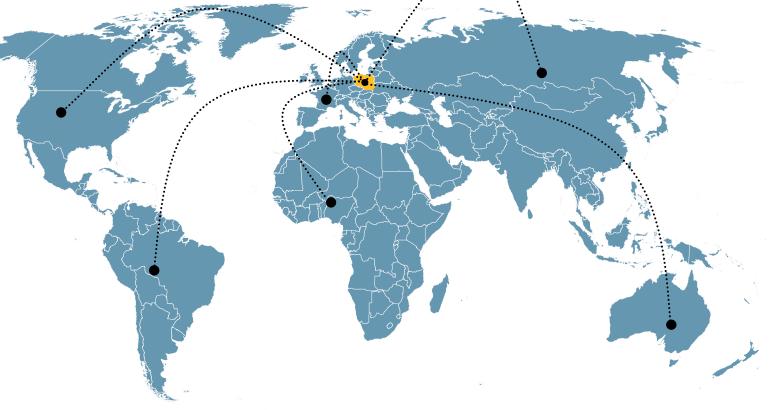

This is why, today, we are proud to say that we are one of the **leaders on the Polish market of sandwich panels**. We have received the support and trust of many clients, both in and outside the country. Our products are exported to nearly 30 countries from all over the world.

## 6 CONTINENTS

EUROPE / ASIA / NORTH AMERICA / SOUTH AMERICA / AUSTRALIA / AFRICA

## **30** COUNTRIES

NETHERLANDS BELGIUM THF GREAT BRITAIN GERMANY SWITZERLAND / CZECH REPUBLIC / MOLDOVA / DENMARK / SLOVAKIA / FRANCE / HUNGARY AUSTRIA / CROATIA UKRAINF / BELARUS TURKEY LITHUANIA LATVIA NORWAY **FSTONIA** / SWEDEN / FINLAND / SURINAME / KAZAKHSTAN / UZBEKISTAN / RUSSIA / GEORGIA / UGANDA / KENYA / AUSTRALIA / USA

Where do we export?