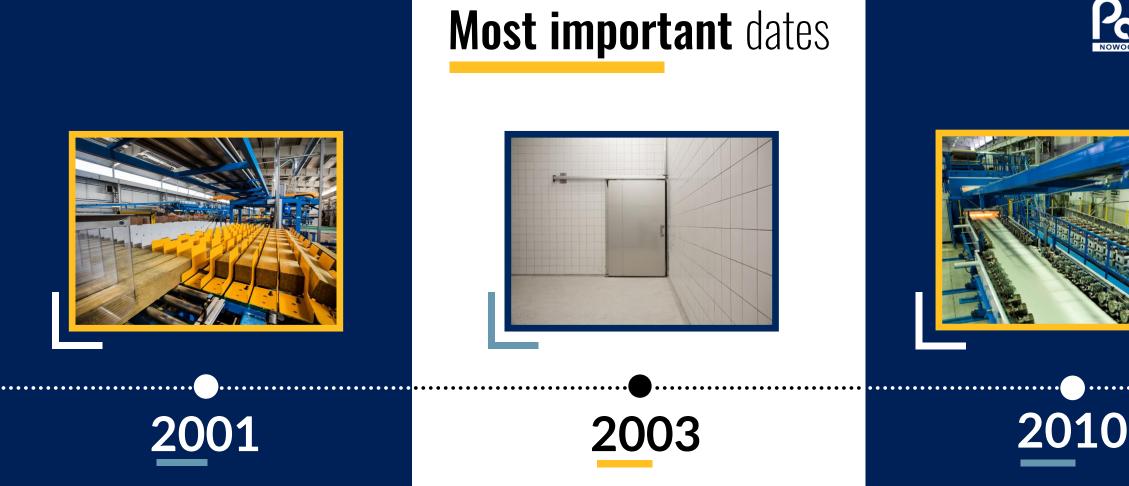

## Most important dates

# 1989

Establishment of Paneltech Sp. z o.o.

1991

Launching of the first continuous production line in Poland for sandwich panels with polystyrene core.

1996

Launching own polystyrene production process.

Launching production of sandwich panels with mineral wool.

Opening the department for production and sale of modern industrial doors and cooling rooms. Investment in the most modern European computer-controlled production line of sandwich panels with polyurethane and polyurethane-isocyanurate cores.