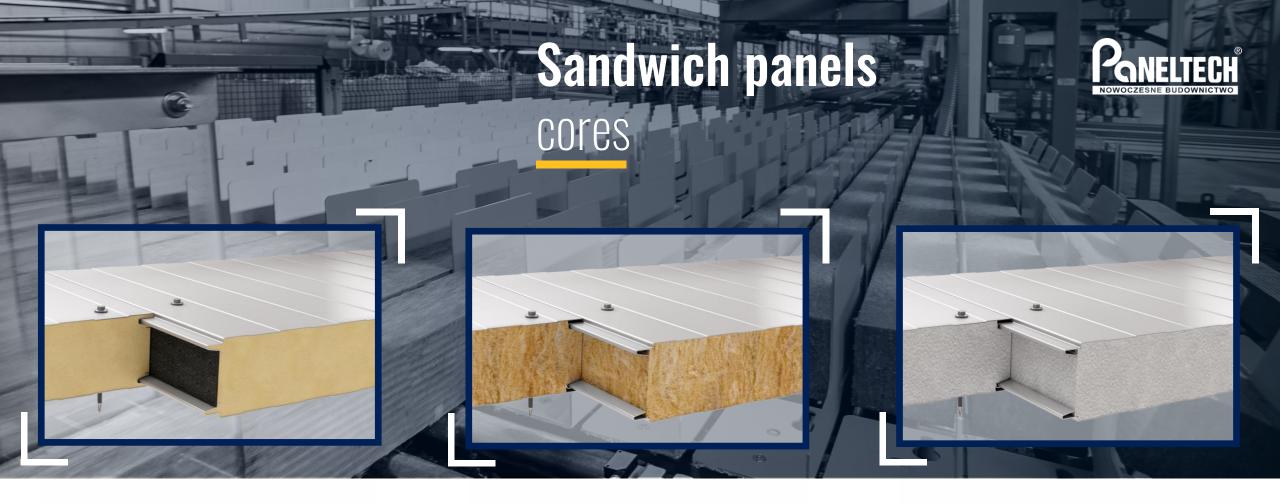

#### SANDWICH PANELS WITH:

- PUR/PIR core
- EPS core
- Mineral wool core

# SANDWICH PANELS

## PUR/PIR

polyurethane/polyisocyanurate core

## **PWW**

mineral wool core

PWS

EPS core